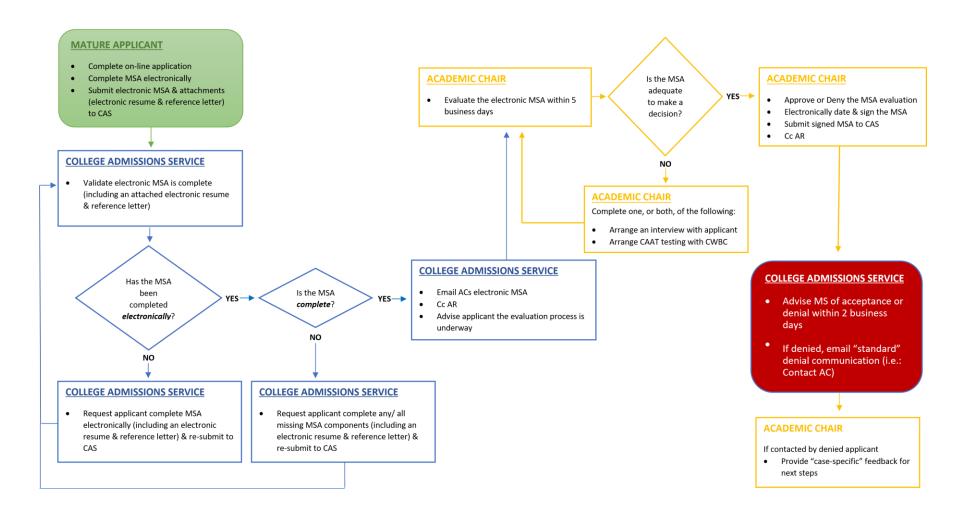

# **Mature Student Admission Evaluation Process**

### **PURPOSE**

This document outlines the Mature Student Admissions process, the key stakeholders involved, & their accountabilities.

**PLEASE NOTE:** The Mature Student Admissions process **does not apply** to the **Practical Nurse** program due to external accreditation requirements.

# 1.0 DEFINITIONS & ACRONYMS

#### **Mature Student**

An applicant who:

- is at least 21 years of age, AND
- does not meet the admission requirements for direct acceptance to a "regular" NBCC program.

AR Associate Registrar

**CAAT** Canadian Adult Achievement Test

**CAS** College Admissions Service

**CWBC** Career & Well-Being Counsellor

AC Academic Chair
MS Mature Student

MSA Mature Student Application



## 2.0 PROCESS MAP